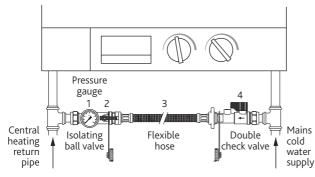

Important

The ALT-ST0035 filling loop **MUST** be installed in accordance with the requirements of the Water Regulations Guide - 1999, Schedule 2, Section 8, Paragraph 24.

Installation Instructions

- 1 The filling loop may be installed away from the boiler due to the pressure gauge, although ideally close to it.
- 2 The **isolation valve** (2) with **4 bar pressure gauge** (1) **MUST** be connected to the **boiler central heating return pipe** in an accessible location.
- 3 The double check valve with integral isolating valve (3) MUST be connected to the mains cold water supply pipe in an accessible location.
- 4 The orientation of the pressure gauge (1) should allow the cold water supply pressure to be read easily during filling.
- 5 Ensure that the distance between the isolating valve (2) and double check valve (4) does not exceed the length of the flexible hose.
- 6 Ensure the direction arrow on the side of the valve (4) is pointing in the same direction and indicates the direction of flow from the mains cold water to the boiler.
- 7 Connect the flexible hose (3) between valves (2) and (4).

Filling the System

- 1 Ensure all joints are water tight.
- 2 Follow the instructions supplied with the boiler for filling the heating system, open valve (4).
- 3 Use valve (2) as a regulating valve by partially opening slowly, whilst reading the pressure on gauge (1) until the required pressure has been achieved approximately between 1 and 1.5 bar.
- 4 Once filling and pressurisation have been completed, close the ball valves (2) and (4) and **REMOVE** the **FLEXIBLE HOSE** (3).
- 5 The pressure gauge (1) will continue to measure the pressure within the boiler heating circuit even when the flexible hose has been removed.