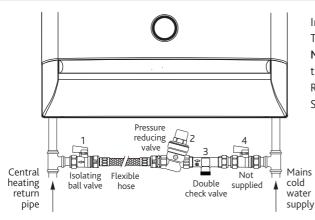

## Installation Instructions

- 1 The filling loop must be installed in close proximity to the boiler.
- 2 The isolation valve (1) MUST be connected to the boiler central heating return pipe in an accessible location.
- 3 The combined double check valve (3) and isolating valve (4) MUST be connected to the mains cold water supply pipe in an accessible location.
- 4 The pressure reducing valve (PRV) (2) is set at 3.0 bar to allow prolonged filling.
- 5 Ensure that the distance between the isolating valve (1) and pressure reducing valve (2) does not exceed the length of the flexible hose.
- 6 Ensure the direction arrow on the side of the valves (1) and (3) are pointing in the same direction and indicate the direction of flow from the mains cold water to the boiler.
- 7 Connect the flexible hose between valves (1) and (2).

## Filling the System

- 1 Ensure all joints are water tight.
- 2 Follow the instructions supplied with the boiler for filling the heating system, open valves (1) & (4).
- 3 The pressure reducing valve prevents over pressurisation of the system and limits the mains pressure to 3.0 bar. By regulating the PRV this pressure be adjusted to suit site conditions.
- 4 Once filling and pressurisation have been completed, close the ball valves (1) and (4) and REMOVE the FLEXIBLE HOSE.